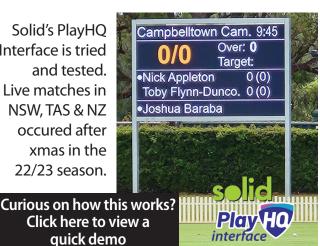

Solid's PlayHQ Interface is tried and tested. Live matches in NSW, TAS & NZ occured after xmas in the 22/23 season.