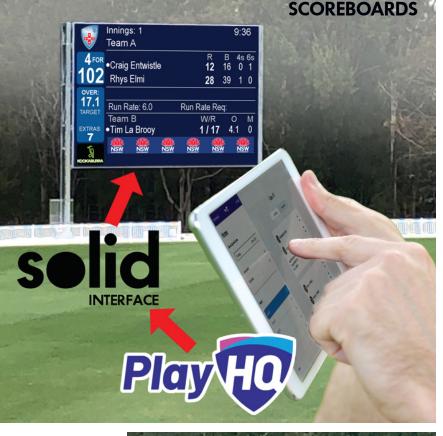

## Link your scoreboard directly to PlayHQ

- No more double-entering, just score as normal on your PlayHQ system. Your scoreboard will change automatically!
- Besides the scores changing you can also have the usual Solid graphics and sponsor ads running automatically.
- Multiple layouts can be designed to suit your club needs & your scoreboard readability.
- Not limited to Solid brand scoreboards
- Solid can offer you "layout access" should you wish to "take the reins" with your designs.

#### What you need...

- A "video" style scoreboard screen
- Solid PlayHQ interface software (a yearly subscription)
- An internet connection (PlayHQ is a cloud based system)
- A PC connected to the scoreboard (usually existing PC, or Solid can provide if required)
  - This is where our Solid software will be loaded
  - This PC requires an internet connection. If this is difficult then Solid can assist with a 4G modem setup.
- A device for your scorer to use with the PlayHQ live scorer app (provided by the club). This can be a PC, tablet, phone or Mac.