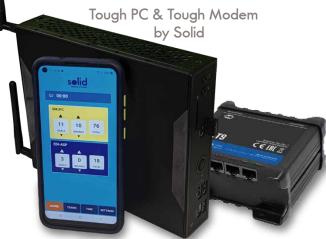

# PACKAGE B

- Tough PC by Solid
- 4G modem by Solid.
  - This gear to be located inside the scoreboard. connected to the Sender Box (existing).

00:00

10 /

553

If this all sounds confusing then contact Solid to discuss. Via a chat and some pics we will point you clearly in the best direction. Call 03 9708 2992